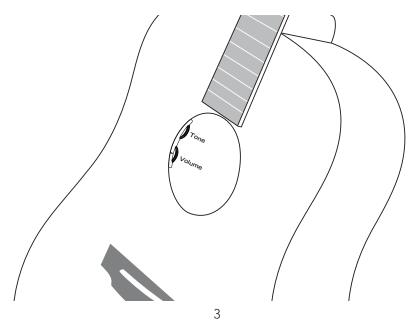

## Controls

Plug In • Connect the Sonitone to your amplifier or PA with a ¼-inch instrument cable. To conserve battery life, remove the instrument cable from the guitar when the system is not in use.

**Volume** • For the cleanest noise-free sound, set the volume as high as possible without causing your amp or mixer to distort.

**Tone** • Turning the Tone control counter-clockwise reduces the amount of treble in your sound.