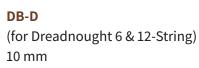

ectric models so you can be heard wherever YOUR musical endeavour takes you next.

They even come with the finest D'Addario Strings already wound up. What else could you ask for?

All that's missing is your fingers on the fretboard.

Take my word for it,

Ylle Oz





000-10 D-10 G-10

Top: Sitka spruce Back & Sides: Mahogany Neck: Mahogany, low profile Finish: Satin

ے ۵ Л 0 THE .







000C-10E GC-10E DC-10E

Top: Sitka spruce Back & Sides: Mahogany Neck: Mahogany, low profile Finish: Satin







(E

**\* \*** 

: 4 PCS











# D-15 AGED 000-15 AGED GC-15E AGED

Top: Mahogany Back & Sides: Mahogany Neck: Mahogany, low profile Finish: Distressed satin







0 2

Խ

R

## D12-15E AGED

Top: Mahogany Back & Sides: Mahogany Neck: Mahogany, low profile Finish: Distressed satin









#### DB-C

(for 000-Guitars and Grand Orchestra Models) 10 mm

#### DBX-D

(for Dreadnought 6 & 12-String) 3 mm

## DBX-C

(for 000-Guitars and Grand Orchestra Models) 3 mm



ditson-guitars.com



www.ditson-guitars.com info@sigmam-musical-instruments.com



Ditson

are protected trade marks by SigmaM Musical Instruments Unipessoal, LDA, Portugal

© November 2021 - SigmaM Musical Instruments Unipessoal, LDA