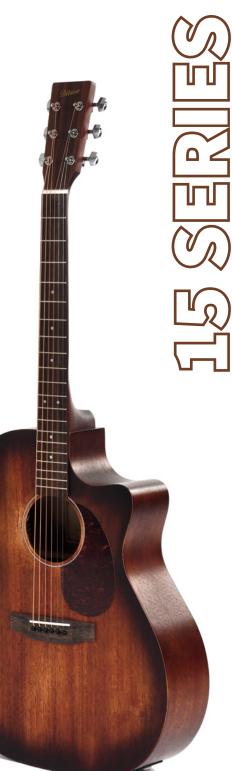

# D-15 AGED 000-15 AGED GC-15E AGED

Top: Mahogany Back & Sides: Mahogany Neck: Mahogany, low profile Finish: Distressed satin

0 2

Խ

R