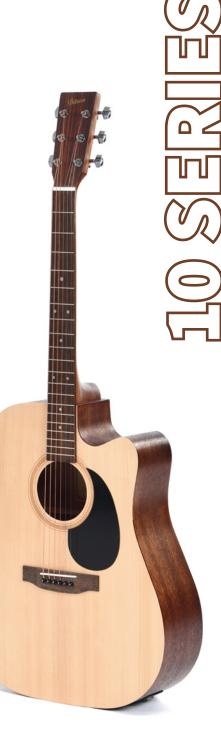

They even come with the finest D'Addario Strings already wound up. What else could you ask for?

All that's missing is your fingers on the fretboard.

Take my word for it,

Ylle Oz

000-10 D-10 G-10

Top: Sitka spruce Back & Sides: Mahogany Neck: Mahogany, low profile Finish: Satin