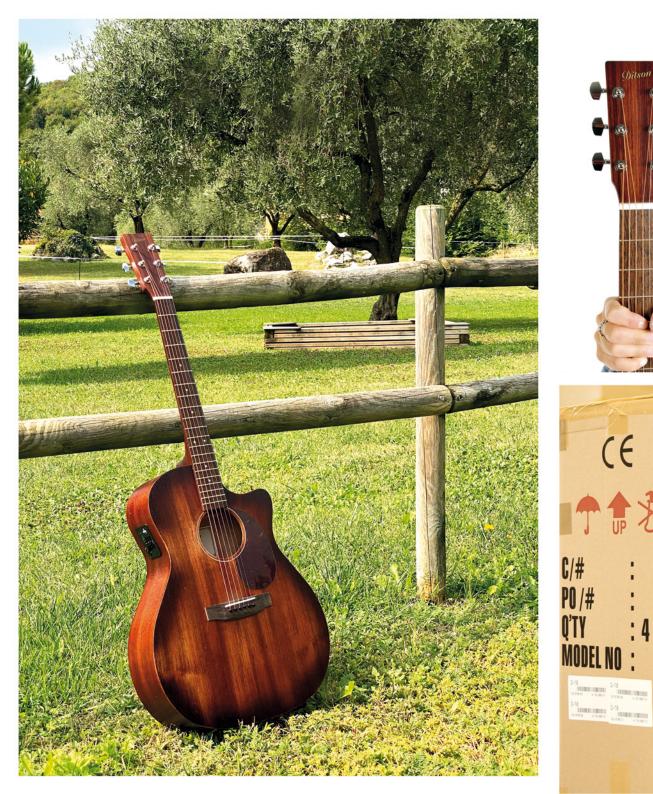

ے ۵ Л 0 THE .

000C-10E GC-10E DC-10E

Top: Sitka spruce Back & Sides: Mahogany Neck: Mahogany, low profile Finish: Satin

(E

**\* \*** 

: 4 PCS