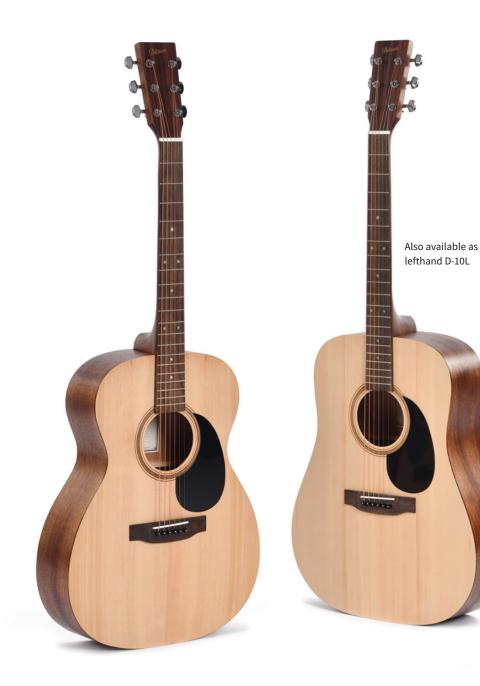

They even come with the finest D'Addario Strings already wound up. What else could you ask for?

All that's missing is your fingers on the fretboard.

Take my word for it,

Ylle Oz

000-10 D-10 G-10

Top: Sitka spruce Back & Sides: Mahogany Neck: Mahogany, low profile Finish: Satin