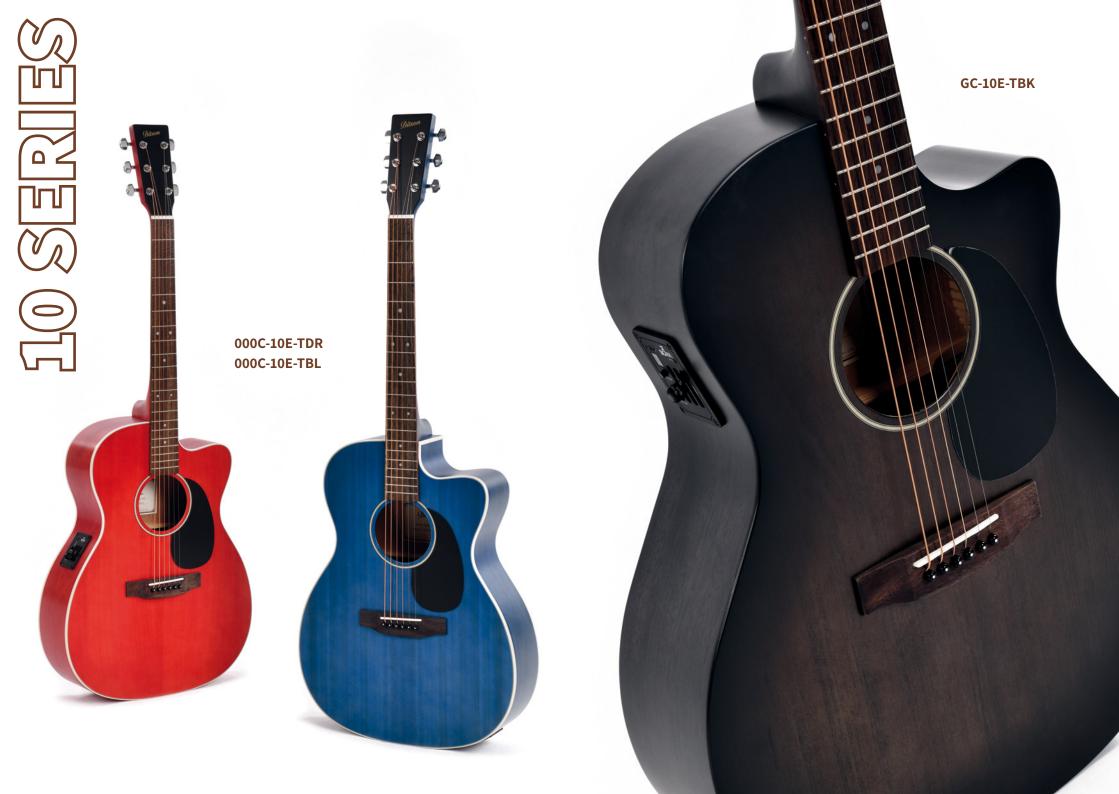

ے ۵ Л 0 THE .

000C-10E GC-10E DC-10E

Top: Sitka spruce Back & Sides: Mahogany Neck: Mahogany, low profile Finish: Satin

(E

**\* \*** 

: 4 PCS