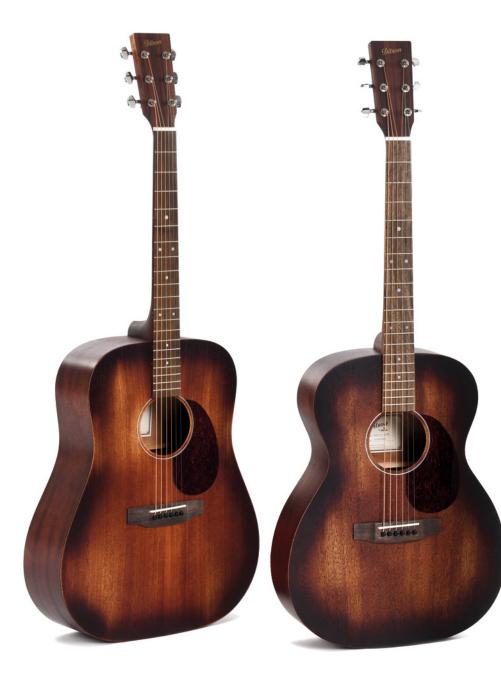

# D-15 AGED 000-15 AGED GC-15E AGED

Top: Mahogany Back & Sides: Mahogany Neck: Mahogany, low profile Finish: Distressed satin

0 2

Խ

R