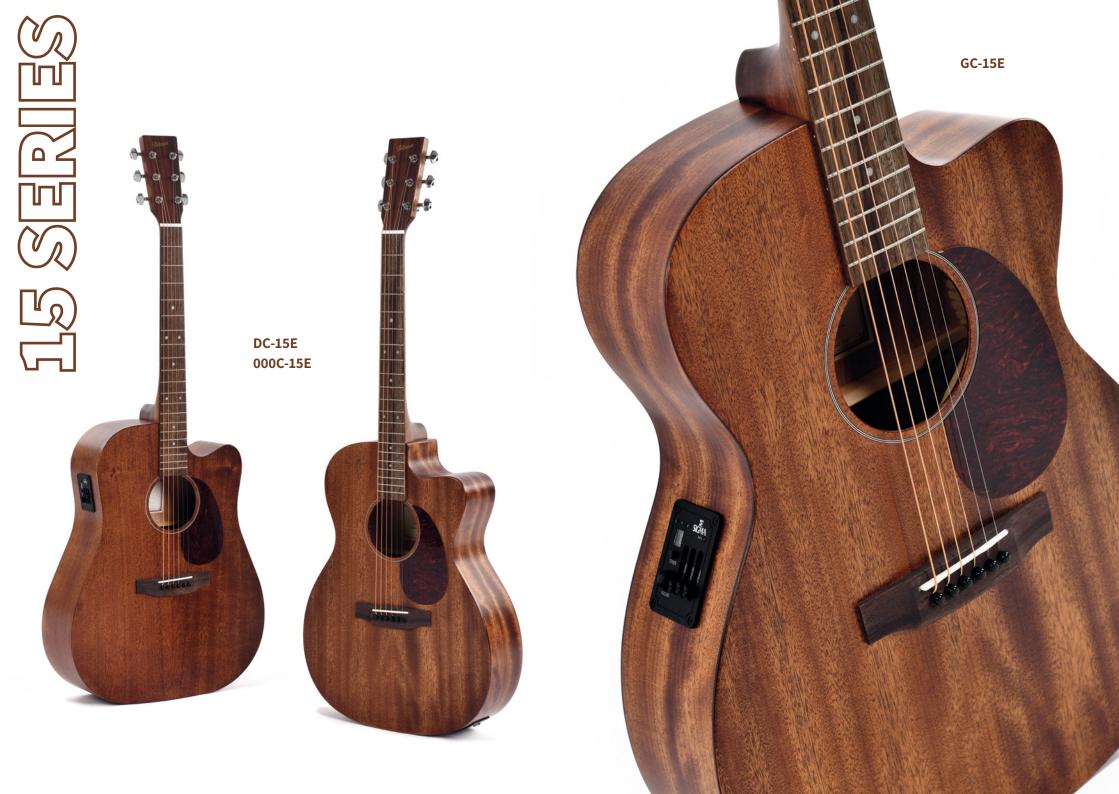

# D-15 AGED 000-15 AGED GC-15E AGED

Top: Mahogany Back & Sides: Mahogany Neck: Mahogany, low profile Finish: Distressed satin

0 2

Խ

R

## D12-15E AGED

Top: Mahogany Back & Sides: Mahogany Neck: Mahogany, low profile Finish: Distressed satin