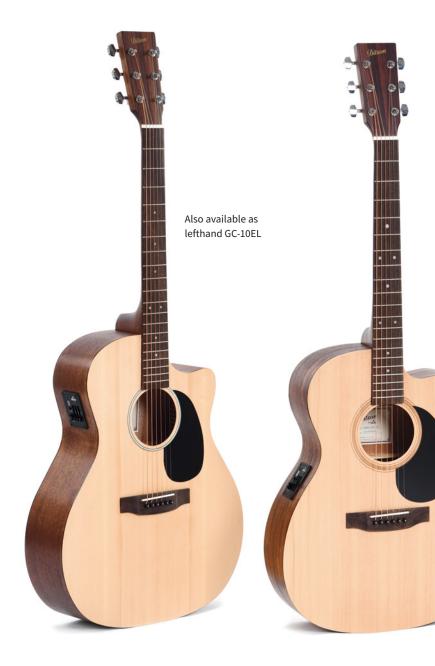

ے ۵ Л 0 THE .

000C-10E GC-10E DC-10E

Top: Sitka spruce Back & Sides: Mahogany Neck: Mahogany, low profile Finish: Satin

(E

**\* \*** 

: 4 PCS