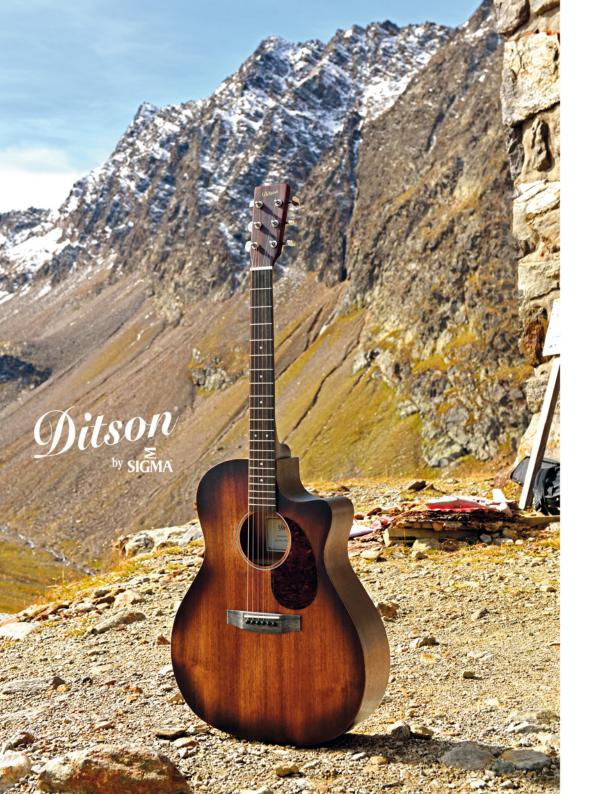

# D-15 AGED 000-15 AGED GC-15E AGED

Top: Mahogany Back & Sides: Mahogany Neck: Mahogany, low profile Finish: Distressed satin

0 2

Խ

R

## D12-15E AGED

Top: Mahogany Back & Sides: Mahogany Neck: Mahogany, low profile Finish: Distressed satin